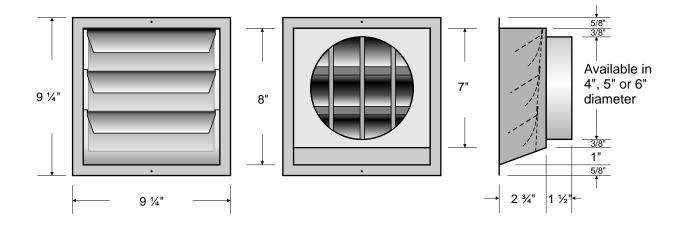

## WINDOW PANEL EXHAUST BOX



790 Rowntree Dairy Road, Woodbridge, ON Canada L4L 5V3 • Tel: 905-851-6701 • Fax: 905-851-8376 www.reversomatic.com • info@reversomatic.com

## **Dimensions:**



## **Typical Installation:**



| Contractor: |                 | WINDO | WINDOW PANEL WALLBOX |             |  |
|-------------|-----------------|-------|----------------------|-------------|--|
| Architect:  | Job:            | Date  | Supersedes           | Drawing No. |  |
| Engineer:   | Date Submitted: |       |                      |             |  |

Reversomatic Manufacturing Ltd.

790 Rowntree Dairy Road, Woodbridge, ON Canada L4L 5V3 • Tel: 905-851-6701 • Fax: 905-851-8376 www.reversomatic.com • info@reversomatic.com