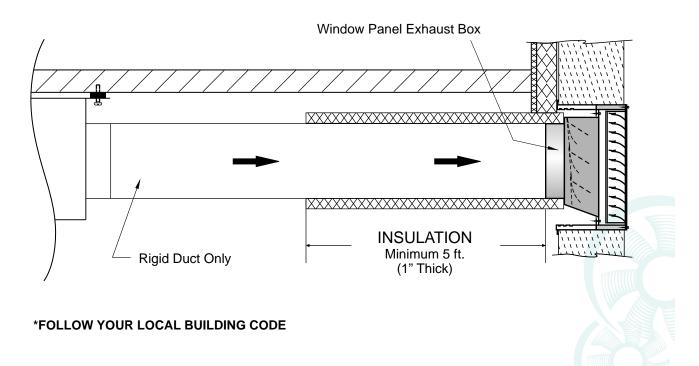

## **Typical Installation:**

| Contractor: |                 | WINDO | WINDOW PANEL WALLBOX |             |  |
|-------------|-----------------|-------|----------------------|-------------|--|
| Architect:  | Job:            | Date  | Supersedes           | Drawing No. |  |
| Engineer:   | Date Submitted: |       |                      |             |  |