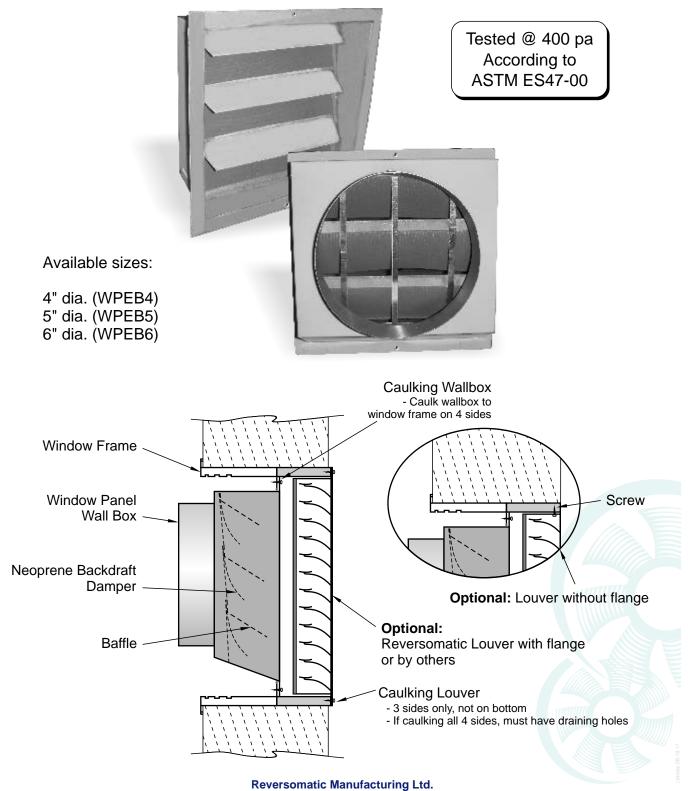

## WINDOW PANEL EXHAUST BOX

790 Rowntree Dairy Road, Woodbridge, ON Canada L4L 5V3 • Tel: 905-851-6701 • Fax: 905-851-8376 www.reversomatic.com • info@reversomatic.com